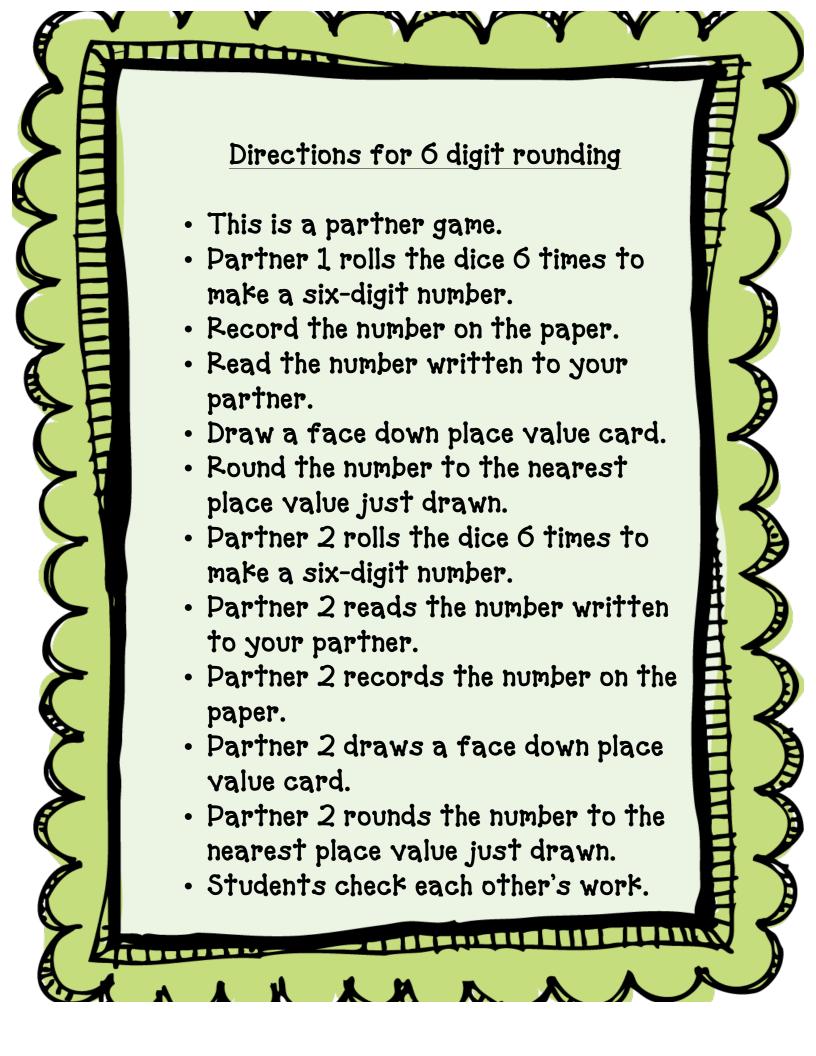

| 6 Digit Record    | ding Sheet                       |
|-------------------|----------------------------------|
| Roll Rounded to   | _Say the number place.           |
| Roll              |                                  |
| Rounded to        | _ Say the number<br>_ place.<br> |
| Roll              | _ Say the number                 |
| Rounded to        | _ place.<br>                     |
| Roll<br>— — — — — | _ Say the number                 |
| Rounded to        | _ place.<br>—                    |