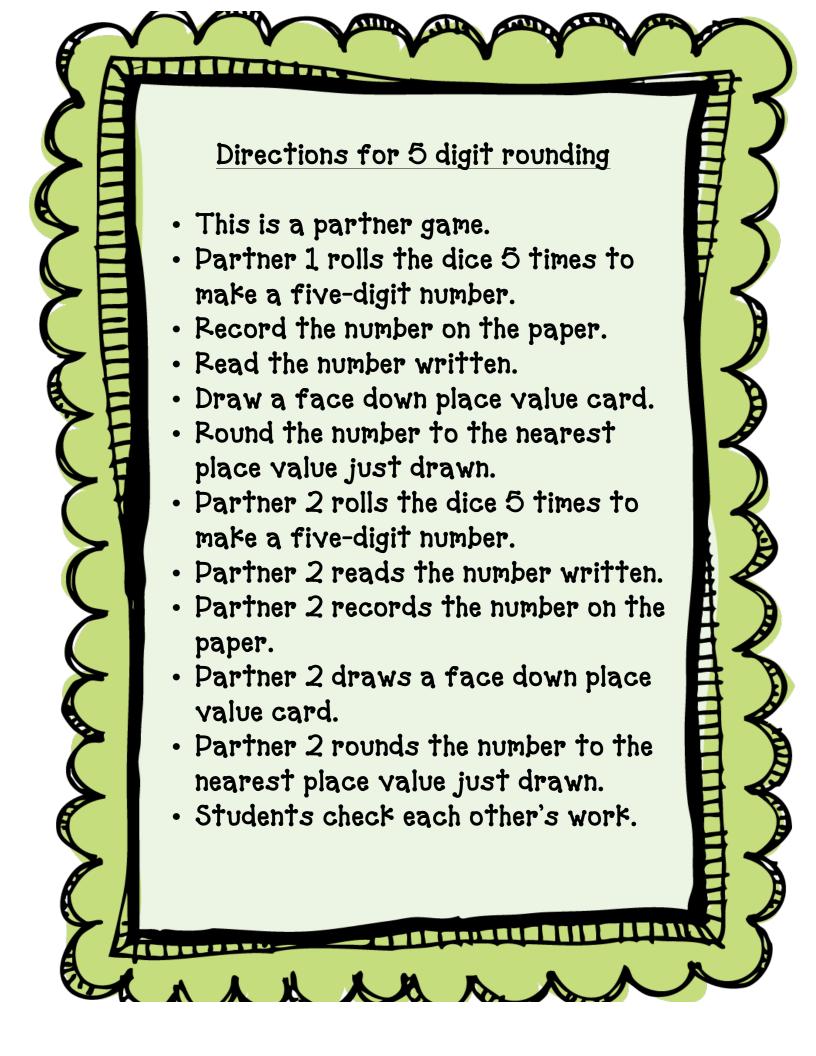

|                                        | Name#            |
|----------------------------------------|------------------|
| 5 Digit Ro                             | ecording Sheet   |
| Roll                                   |                  |
|                                        | — Say the number |
| Rounded to                             | place.           |
| — — — — Roll                           |                  |
| ~on                                    | — Say the number |
| Rounded to                             | _                |
|                                        | <b></b>          |
| Roll                                   |                  |
|                                        | — Say the number |
| Rounded to                             | place.           |
| —————————————————————————————————————— |                  |
|                                        | — Say the number |
| Rounded to                             | place.           |
|                                        |                  |
| My partner is                          | ·                |