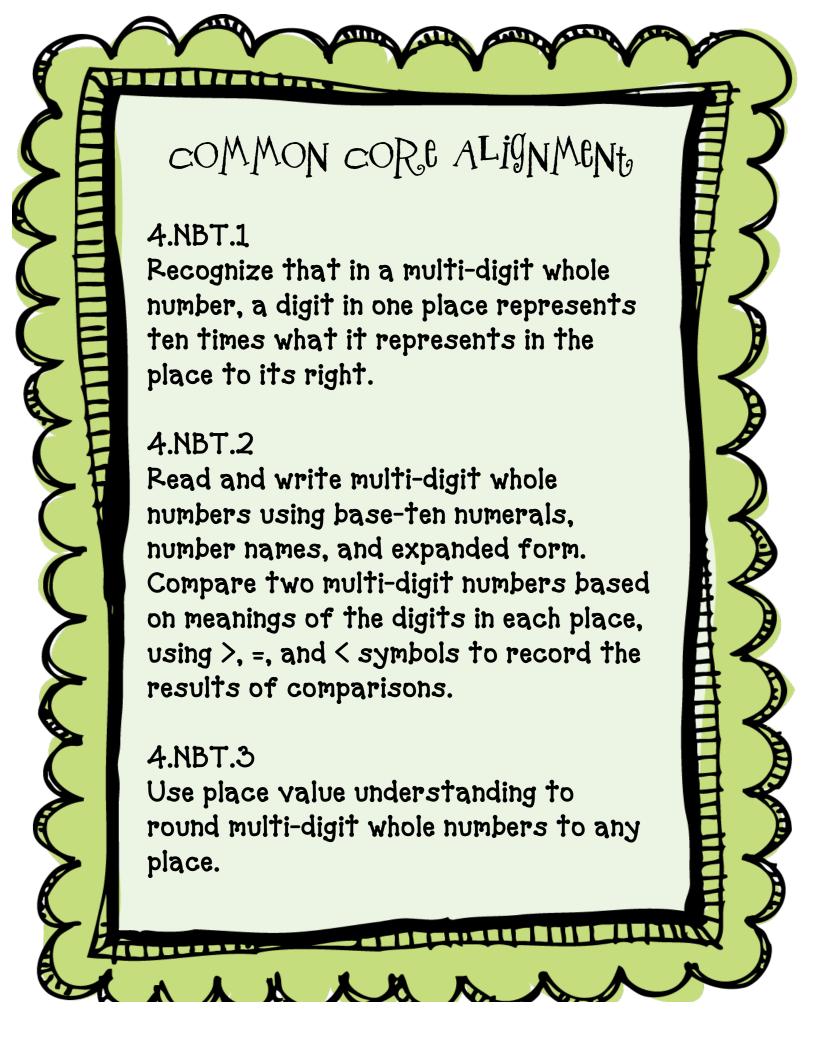

|                                        | Name#            |
|----------------------------------------|------------------|
| 5 Digit Ro                             | ecording Sheet   |
| Roll                                   |                  |
|                                        | — Say the number |
| Rounded to                             | place.           |
| — — — — Roll                           |                  |
| ~on                                    | — Say the number |
| Rounded to                             | _                |
|                                        | <b></b>          |
| Roll                                   |                  |
|                                        | — Say the number |
| Rounded to                             |